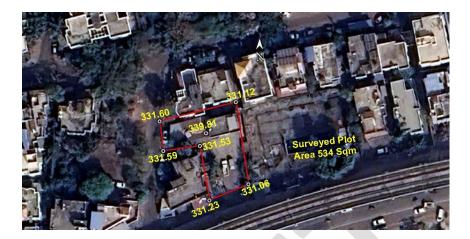

A. Site Coordinates:

| CORNER NO.    | Latitude<br>(DD MM SS.s) | Longitude<br>(DD MM SS.s) | Site Elevation<br>(EGM 2008)<br>in Meters |
|---------------|--------------------------|---------------------------|-------------------------------------------|
| PLOT BOUNDARY | 21°07'13.15"N            | 079°01'21.86"E            | 331.06                                    |
| PLOT BOUNDARY | 21°07'12.97"N            | 079°01'21.40"E            | 331.23                                    |
| PLOT BOUNDARY | 21°07'13.56"N            | 079°01'21.30"E            | 331.53                                    |
| PLOT BOUNDARY | 21°07'13.51"N            | 079°01'20.87"E            | 331.59                                    |
| PLOT BOUNDARY | 21°07'13.82"N            | 079°01'20.82"E            | 331.60                                    |
| PLOT BOUNDARY | 21°07'14.03"N            | 079°01'21.71"E            | 331.12                                    |

B. Highest Site Elevation of the Plot: 331.60 M Highest Site Elevation of Existing Building: 339.81 M