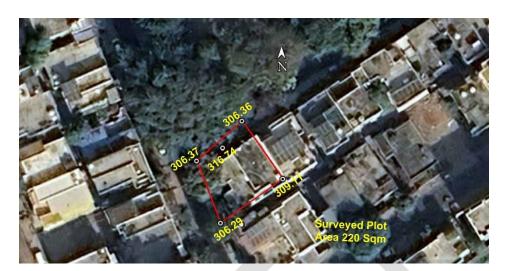

### A. Site Coordinates:

| CORNER NO.    | Latitude<br>(DD MM SS.s) | Longitude<br>(DD MM SS.s) | Site Elevation<br>(EGM 2008)<br>in Meters |
|---------------|--------------------------|---------------------------|-------------------------------------------|
| PLOT BOUNDARY | 21°07'51.26"N            | 079°03'17.38"E            | 309.11                                    |
| PLOT BOUNDARY | 21°07'50.94"N            | 079°03'16.90"E            | 306.29                                    |
| PLOT BOUNDARY | 21°07'51.39"N            | 079°03'16.72"E            | 306.37                                    |
| PLOT BOUNDARY | 21°07'51.67"N            | 079°03'17.07"E            | 306.36                                    |

B. Highest Site Elevation of the Plot: 309.11 M
Highest Site Elevation of Existing Building: 316.74 M