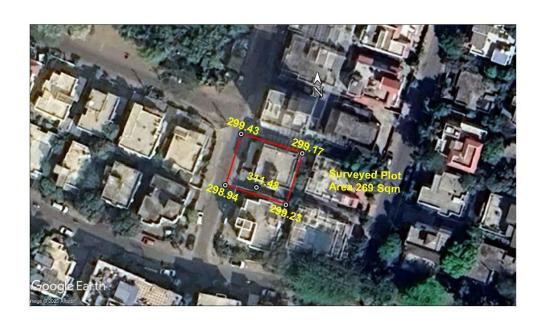

Site/Plot No. (As per the local bodies map): Plot no.119

Site Address: Plot no.119, Suyog Nagar Sahakari Gruh Nirman Sanstha, Khasra No. 58/24, CTS No. 6739, Sheet No. 43, 44, 53, 5457, Mouza – Babulkheda, Tahsil and District Nagpur.

### A. Site Coordinates:

| CORNER NO.    | Latitude<br>(DD MM SS.s) | Longitude<br>(DD MM SS.s) | Site Elevation<br>(EGM 2008)<br>in Meters |
|---------------|--------------------------|---------------------------|-------------------------------------------|
| PLOT BOUNDARY | 21°06'27.84"N            | 079°04'58.50"E            | 299.43                                    |
| PLOT BOUNDARY | 21°06'27.38"N            | 079°04'58.34"E            | 298.94                                    |
| PLOT BOUNDARY | 21°06'27.20"N            | 079°04'58.93"E            | 299.23                                    |
| PLOT BOUNDARY | 21°06'27.66"N            | 079°04'59.09"E            | 299.17                                    |

B. Highest Site Elevation of the Plot: 299.43 MHighest Site Elevation of Existing Building: 311.48 M