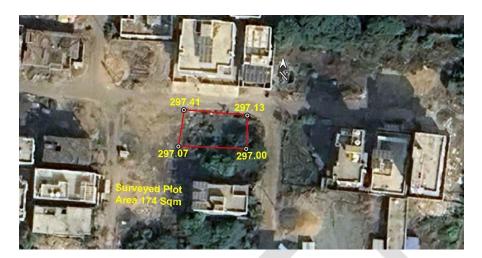

### A. Site Coordinates:

| CORNER NO.    | Latitude<br>(DD MM SS.s) | Longitude<br>(DD MM SS.s) | Site Elevation<br>(EGM 2008)<br>in Meters |
|---------------|--------------------------|---------------------------|-------------------------------------------|
| PLOT BOUNDARY | 21°04'59.82"N            | 079°04'11.28"E            | 297.13                                    |
| PLOT BOUNDARY | 21°04'59.87"N            | 079°04'10.68"E            | 297.41                                    |
| PLOT BOUNDARY | 21°04'59.55"N            | 079°04'10.62"E            | 297.07                                    |
| PLOT BOUNDARY | 21°04'59.53"N            | 079°04'11.27"E            | 297.00                                    |

B. Highest Site Elevation of the Plot: 297.41 M