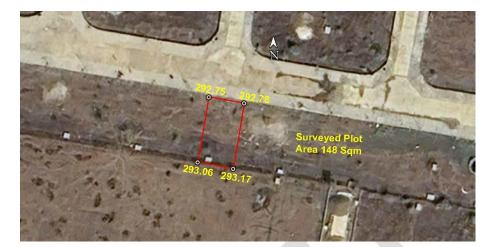

## **Owner/Lessee of the Plot/Site: NAMDEO LAXMAN HEDAU**

A. Site Coordinates:

| CORNER NO.    | Latitude<br>(DD MM SS.s) | Longitude<br>(DD MM SS.s) | Site Elevation<br>(EGM 2008)<br>in Meters |
|---------------|--------------------------|---------------------------|-------------------------------------------|
| PLOT BOUNDARY | 21°03'47.14"N            | 079°04'50.41"E            | 292.75                                    |
| PLOT BOUNDARY | 21°03'47.09"N            | 079°04'50.71"E            | 292.78                                    |
| PLOT BOUNDARY | 21°03'46.56"N            | 079°04'50.62"E            | 293.17                                    |
| PLOT BOUNDARY | 21°03'46.62"N            | 079°04'50.31"E            | 293.06                                    |

## B. Highest Site Elevation of the Plot: 293.17 M

# Google Images

Site Elevation Certificate Issued For: PLOT NO.12,KH. NO.37, MOUZA-GOTAL PANJARI, TAH. NAGPUR(RURAL), DIST. NAGPUR