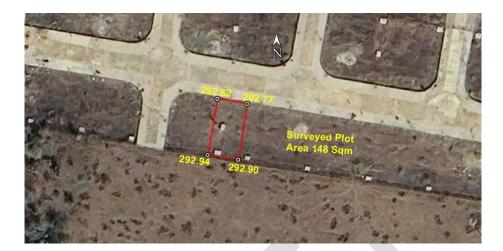

## A. Site Coordinates:

| CORNER NO.    | Latitude<br>(DD MM SS.s) | Longitude<br>(DD MM SS.s) | Site Elevation<br>(EGM 2008)<br>in Meters |
|---------------|--------------------------|---------------------------|-------------------------------------------|
| PLOT BOUNDARY | 21°03'47.49"N            | 079°04'48.26"E            | 292.62                                    |
| PLOT BOUNDARY | 21°03'47.44"N            | 079°04'48.56"E            | 292.77                                    |
| PLOT BOUNDARY | 21°03'46.92"N            | 079°04'48.47"E            | 292.90                                    |
| PLOT BOUNDARY | 21°03'46.96"N            | 079°04'48.16"E            | 292.94                                    |

## B. Highest Site Elevation of the Plot: 292.94 M

# Google Images

Site Elevation Certificate Issued For: Plot No. 19, Kh.No.37, Mouza.Gotal Panjari, Tah. Nagpur(Rural), Dist. Nagpur