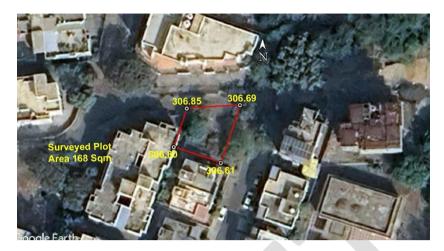

### A. Site Coordinates:

| CORNER NO.    | Latitude<br>(DD MM SS.s) | Longitude<br>(DD MM SS.s) | Site Elevation<br>(EGM 2008)<br>in Meters |
|---------------|--------------------------|---------------------------|-------------------------------------------|
| PLOT BOUNDARY | 21°06'05.57"N            | 079°03'00.70"E            | 306.85                                    |
| PLOT BOUNDARY | 21°06'05.60"N            | 079°03'01.18"E            | 306.69                                    |
| PLOT BOUNDARY | 21°06'05.12"N            | 079°03'01.01"E            | 306.61                                    |
| PLOT BOUNDARY | 21°06'05.25"N            | 079°03'00.58"E            | 306.80                                    |

B. Highest Site Elevation of the Plot: 306.85 M

## Google Images

Site Elevation Certificate Issued For: Swagat Society , sonegaon, nagpur , 440025