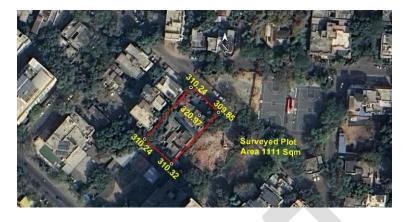

Owner/Lessee of the Plot/Site: M/S Megha Tomar Builders and Developers Through its Proprietor Smt. Megha Rajesh Tomar

A. Site Coordinates:

| CORNER NO.    | Latitude<br>(DD MM SS.s) | Longitude<br>(DD MM SS.s) | Site Elevation<br>(EGM 2008)<br>in Meters |
|---------------|--------------------------|---------------------------|-------------------------------------------|
| PLOT BOUNDARY | 21°08'20.01"N            | 079°03'31.36"E            | 309.85                                    |
| PLOT BOUNDARY | 21°08'20.54"N            | 079°03'30.73"E            | 310.24                                    |
| PLOT BOUNDARY | 21°08'19.44"N            | 079°03'29.67"E            | 310.24                                    |
| PLOT BOUNDARY | 21°08'18.91"N            | 079°03'30.29"E            | 310.32                                    |

B. Highest Site Elevation of the Plot: 310.32 M
Highest Site Elevation of Existing Building: 320.97 M

## **Google Images**

Site Elevation Certificate Issued For: Plot No. 5, Chaitany Apartment, Chalta No. 119, City Survey No. 242, Sheet No. 24/29, Corporation House No. 263/0, Mouza – Ambazari, Tahsil and District - Nagpur.