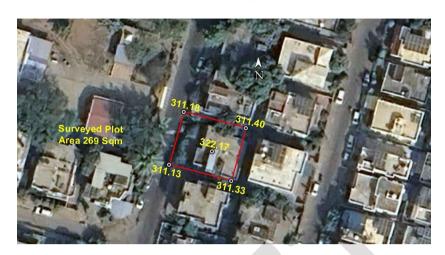

#### A. Site Coordinates:

| CORNER NO.    | Latitude<br>(DD MM SS.s) | Longitude<br>(DD MM SS.s) | Site Elevation<br>(EGM 2008)<br>in Meters |
|---------------|--------------------------|---------------------------|-------------------------------------------|
| PLOT BOUNDARY | 21°06'52.59"N            | 079°03'37.14"E            | 311.33                                    |
| PLOT BOUNDARY | 21°06'52.73"N            | 079°03'36.53"E            | 311.13                                    |
| PLOT BOUNDARY | 21°06'53.21"N            | 079°03'36.68"E            | 311.18                                    |
| PLOT BOUNDARY | 21°06'53.06"N            | 079°03'37.28"E            | 311.40                                    |

B. Highest Site Elevation of the Plot: 311.40 M
Highest Site Elevation of Building (Pipe): 322.17 M