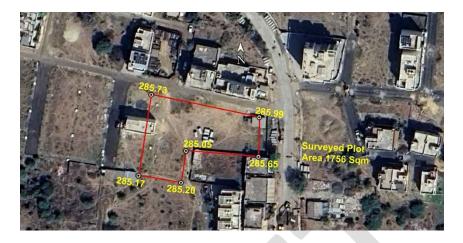

A. Site Coordinates:

| CORNER NO.    | Latitude<br>(DD MM SS.s) | Longitude<br>(DD MM SS.s) | Site Elevation<br>(EGM 2008)<br>in Meters |
|---------------|--------------------------|---------------------------|-------------------------------------------|
| PLOT BOUNDARY | 21°05'28.41"N            | 079°08'02.30"E            | 285.99                                    |
| PLOT BOUNDARY | 21°05'27.75"N            | 079°08'02.28"E            | 285.65                                    |
| PLOT BOUNDARY | 21°05'27.85"N            | 079°08'00.97"E            | 285.05                                    |
| PLOT BOUNDARY | 21°05'27.32"N            | 079°08'00.88"E            | 285.20                                    |
| PLOT BOUNDARY | 21°05'27.44"N            | 079°08'00.11"E            | 285.17                                    |
| PLOT BOUNDARY | 21°05'28.79"N            | 079°08'00.34"E            | 285.73                                    |

### B. Highest Site Elevation of the Plot: 285.99 M

## Google Images

Site Elevation Certificate Issued For: Plot No. 01, 02, 03, 04 & 74, Kh. No. 120/2, 120/3, Mouza – Narsala, Nagpur. Pin code : 440034