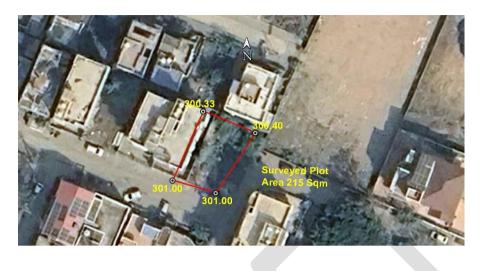

Owner/Lessee of the Plot/Site: Shri. Prasad Yashwant Bokshe

A. Site Coordinates:

| CORNER NO.    | Latitude<br>(DD MM SS.s) | Longitude<br>(DD MM SS.s) | Site Elevation<br>(EGM 2008)<br>in Meters |
|---------------|--------------------------|---------------------------|-------------------------------------------|
| PLOT BOUNDARY | 21°05'44.02"N            | 079°04'32.83"E            | 301.00                                    |
| PLOT BOUNDARY | 21°05'44.12"N            | 079°04'32.47"E            | 301.00                                    |
| PLOT BOUNDARY | 21°05'44.66"N            | 079°04'32.73"E            | 300.33                                    |
| PLOT BOUNDARY | 21°05'44.49"N            | 079°04'33.17"E            | 300.40                                    |

## B. Highest Site Elevation of the Plot: 301.00 M

## Google Images

Site Elevation Certificate Issued For: Plot No. 45, Samaj Bhushan Sahakari Gruh Nirman Sanstha Limited, Nagpur, Khasra No. 68, City Survey No. 536, Sheet No. 690, Corporation House No. 3483/A/45, Mouza – Somalwada, Tahsil and District Nagpur