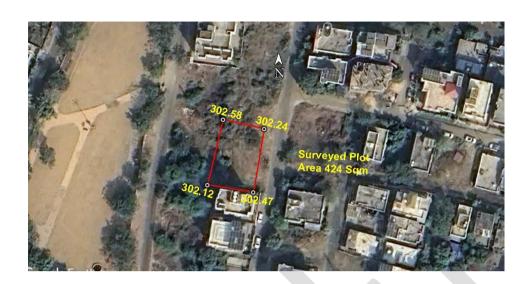

### A. Site Coordinates:

| CORNER NO.    | Latitude<br>(DD MM SS.s) | Longitude<br>(DD MM SS.s) | Site Elevation<br>(EGM 2008)<br>in Meters |
|---------------|--------------------------|---------------------------|-------------------------------------------|
| PLOT BOUNDARY | 21°05'58.10"N            | 079°04'26.71"E            | 302.47                                    |
| PLOT BOUNDARY | 21°05'58.19"N            | 079°04'26.10"E            | 302.12                                    |
| PLOT BOUNDARY | 21°05'59.00"N            | 079°04'26.31"E            | 302.58                                    |
| PLOT BOUNDARY | 21°05'58.88"N            | 079°04'26.86"E            | 302.24                                    |

B. Highest Site Elevation of the Plot: 302.58 M

## **Google Images**

Site Elevation Certificate Issued For: Plot No. 364 and 365, Nagar Vikas Co-op. Housing Society Ltd., Nagpur, Khasra No. 54/2, City Survey No. 521, Sheet No. 686, Corporation House No. 3478/364 and 3478/365, Mouza- Somalwada, Tahsil and District Nagpur.