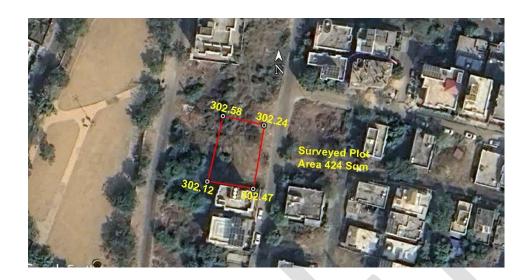

#### A. Site Coordinates:

| CORNER NO.    | Latitude<br>(DD MM SS.s) | Longitude<br>(DD MM SS.s) | Site Elevation<br>(EGM 2008)<br>in Meters |
|---------------|--------------------------|---------------------------|-------------------------------------------|
| PLOT BOUNDARY | 21°05'58.10"N            | 079°04'26.71"E            | 302.47                                    |
| PLOT BOUNDARY | 21°05'58.19"N            | 079°04'26.10"E            | 302.12                                    |
| PLOT BOUNDARY | 21°05'59.00"N            | 079°04'26.31"E            | 302.58                                    |
| PLOT BOUNDARY | 21°05'58.88"N            | 079°04'26.86"E            | 302.24                                    |

B. Highest Site Elevation of the Plot: 302.58 M

## **Google Images**

Site Elevation Certificate Issued For: Plot No. 364 and 365, Nagar Vikas Co-op. Housing Society Ltd., Nagpur, Khasra No. 54/2, City Survey No. 521, Sheet No. 686, Corporation House No. 3478/364 and 3478/365, Mouza- Somalwada, Tahsil and District Nagpur.