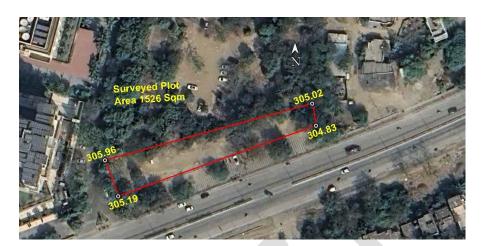

### A. Site Coordinates:

| CORNER NO.    | Latitude<br>(DD MM SS.s) | Longitude<br>(DD MM SS.s) | Site Elevation<br>(EGM 2008)<br>in Meters |
|---------------|--------------------------|---------------------------|-------------------------------------------|
| PLOT BOUNDARY | 21°06'18.87"N            | 079°04'11.95"E            | 305.96                                    |
| PLOT BOUNDARY | 21°06'18.31"N            | 079°04'12.18"E            | 305.19                                    |
| PLOT BOUNDARY | 21°06'19.42"N            | 079°04'15.53"E            | 304.83                                    |
| PLOT BOUNDARY | 21°06'19.77"N            | 079°04'15.47"E            | 305.02                                    |

B. Highest Site Elevation of the Plot: 305.96 M