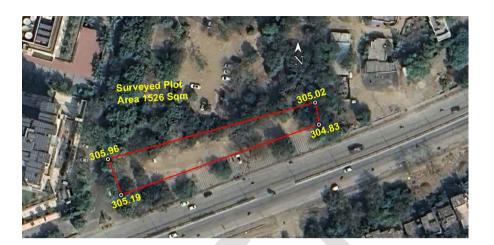

Site/Plot No. (As per the local bodies map): Khasra No. 32/2, 32/3 and 37/1

Site Address: Khasra No. 32/2, 32/3 and 37/1, City Survey No. 489 and 490, out of near hotel Redisson Blue, Mouza- Somalwada, Tahsil and District Nagpur.

### A. Site Coordinates:

| CORNER NO.    | Latitude<br>(DD MM SS.s) | Longitude<br>(DD MM SS.s) | Site Elevation<br>(EGM 2008)<br>in Meters |
|---------------|--------------------------|---------------------------|-------------------------------------------|
| PLOT BOUNDARY | 21°06'18.87"N            | 079°04'11.95"E            | 305.96                                    |
| PLOT BOUNDARY | 21°06'18.31"N            | 079°04'12.18"E            | 305.19                                    |
| PLOT BOUNDARY | 21°06'19.42"N            | 079°04'15.53"E            | 304.83                                    |
| PLOT BOUNDARY | 21°06'19.77"N            | 079°04'15.47"E            | 305.02                                    |

B. Highest Site Elevation of the Plot: 305.96 M