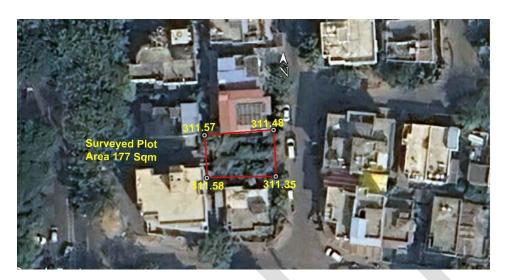

#### A. Site Coordinates:

| CORNER NO.    | Latitude<br>(DD MM SS.s) | Longitude<br>(DD MM SS.s) | Site Elevation<br>(EGM 2008)<br>in Meters |
|---------------|--------------------------|---------------------------|-------------------------------------------|
| PLOT BOUNDARY | 21°06'55.87"N            | 079°03'26.33"E            | 311.48                                    |
| PLOT BOUNDARY | 21°06'55.51"N            | 079°03'26.35"E            | 311.35                                    |
| PLOT BOUNDARY | 21°06'55.50"N            | 079°03'25.77"E            | 311.58                                    |
| PLOT BOUNDARY | 21°06'55.83"N            | 079°03'25.75"E            | 311.57                                    |

## **Google Images**

Site Elevation Certificate Issued For: Plot no. 26, Income Tax Employee Co-operative Housing Society Limited, Nagpur, Khasra No. 13/5, City Survey No. 488, Sheet No. 14, Corporation House No. 2736, Situated in Pratap Nagar, Mouza- Khamla, Tahsil and District Nagpur