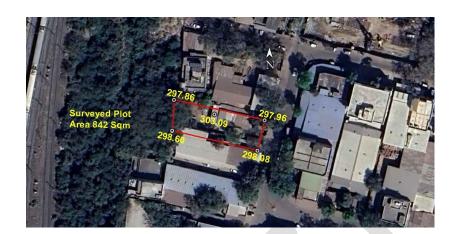

Site/Plot No. (As per the local bodies map): Plot No. 2

Site Address: Plot No. 2, I.A and I.B Scheme, Nagpur, City Survey No. 605, Corporation House No. 3, Sheet No. 30, Mouza – Dhantoli, Tahsil and District Nagpur

### A. Site Coordinates:

| CORNER NO.    | Latitude<br>(DD MM SS.s) | Longitude<br>(DD MM SS.s) | Site Elevation<br>(EGM 2008)<br>in Meters |
|---------------|--------------------------|---------------------------|-------------------------------------------|
| PLOT BOUNDARY | 21°08'11.44"N            | 079°05'16.25"E            | 297.86                                    |
| PLOT BOUNDARY | 21°08'10.89"N            | 079°05'16.22"E            | 298.60                                    |
| PLOT BOUNDARY | 21°08'10.54"N            | 079°05'17.85"E            | 298.08                                    |
| PLOT BOUNDARY | 21°08'11.08"N            | 079°05'17.99"E            | 297.96                                    |

B. Highest Site Elevation of the Plot: 298.60 M