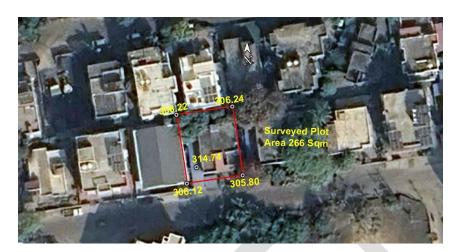

Site/Plot No. (As per the local bodies map): Plot No. 02

Site Address: Plot No. 02, P.M.G's Office Staff Co-operative Housing Society Ltd., Nagpur, Khasra No. 130, City Survey No. 855, Mouza – Parsodi, Tahsil and District Nagpur

### A. Site Coordinates:

| CORNER NO.    | Latitude<br>(DD MM SS.s) | Longitude<br>(DD MM SS.s) | Site Elevation<br>(EGM 2008)<br>in Meters |
|---------------|--------------------------|---------------------------|-------------------------------------------|
| PLOT BOUNDARY | 21°06'43.69"N            | 079°03'11.83"E            | 305.80                                    |
| PLOT BOUNDARY | 21°06'43.62"N            | 079°03'11.33"E            | 306.12                                    |
| PLOT BOUNDARY | 21°06'44.20"N            | 079°03'11.23"E            | 306.22                                    |
| PLOT BOUNDARY | 21°06'44.27"N            | 079°03'11.74"E            | 306.24                                    |

B. Highest Site Elevation of the Plot: 306.24 MHighest Site Elevation of Existing Building: 314.74 M