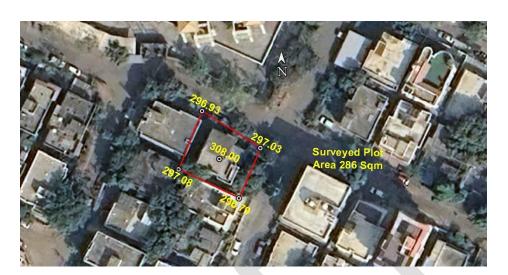

#### A. Site Coordinates:

| CORNER NO.    | Latitude<br>(DD MM SS.s) | Longitude<br>(DD MM SS.s) | Site Elevation<br>(EGM 2008)<br>in Meters |
|---------------|--------------------------|---------------------------|-------------------------------------------|
| PLOT BOUNDARY | 21°06'13.26"N            | 079°04'43.91"E            | 296.79                                    |
| PLOT BOUNDARY | 21°06'13.69"N            | 079°04'44.11"E            | 297.03                                    |
| PLOT BOUNDARY | 21°06'14.02"N            | 079°04'43.57"E            | 296.93                                    |
| PLOT BOUNDARY | 21°06'13.51"N            | 079°04'43.35"E            | 297.08                                    |

B. Highest Site Elevation of the Plot: 297.08 M
Highest Site Elevation of Existing Building: 308.00 M