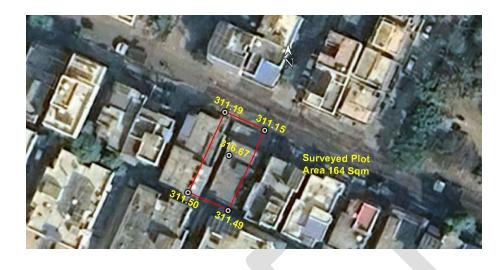

### A. Site Coordinates:

| CORNER NO.    | Latitude<br>(DD MM SS.s) | Longitude<br>(DD MM SS.s) | Site Elevation<br>(EGM 2008) in<br>Meters | Site Elevation<br>(AMSL) in Meters |
|---------------|--------------------------|---------------------------|-------------------------------------------|------------------------------------|
| PLOT BOUNDARY | 21°06'57.48"N            | 079°02'22.71"E            | 311.19                                    | 310.28                             |
| PLOT BOUNDARY | 21°06'57.36"N            | 079°02'22.99"E            | 311.15                                    | 310.24                             |
| PLOT BOUNDARY | 21°06'56.82"N            | 079°02'22.73"E            | 311.49                                    | 310.58                             |
| PLOT BOUNDARY | 21°06'56.94"N            | 079°02'22.44"E            | 311.50                                    | 310.59                             |

B. Highest Site Elevation of the Plot: 311.50 M (EGM 08) & 310.59 M (AMSL)
Highest Site Elevation of Existing Building: 316.67 M (EGM 08) & 315.76 (AMSL)

## Google Images

Site Elevation Certificate Issued For: BHAMTI PARSODI STREET SCHEME OF NAGPUR IMPROVEMENT TRUST, KH NO 19, 20, 21 MOUZA BHAMTI, CITY SURVEY NO 5,SHEET NO 6/139,NAGPUR-440022