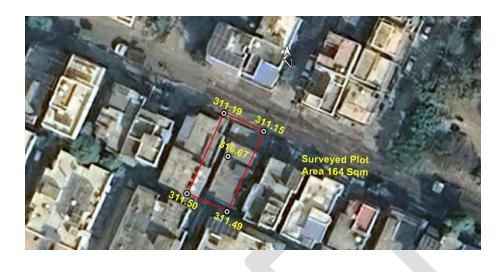

Owner/Lessee of the Plot/Site: MR ATUL VINODRAO GUDADHE AND OTHER

A. Site Coordinates:

| CORNER NO.    | Latitude<br>(DD MM SS.s) | Longitude<br>(DD MM SS.s) | Site Elevation<br>(EGM 2008)<br>in Meters |
|---------------|--------------------------|---------------------------|-------------------------------------------|
| PLOT BOUNDARY | 21°06'57.48"N            | 079°02'22.71"E            | 311.19                                    |
| PLOT BOUNDARY | 21°06'57.36"N            | 079°02'22.99"E            | 311.15                                    |
| PLOT BOUNDARY | 21°06'56.82"N            | 079°02'22.73"E            | 311.49                                    |
| PLOT BOUNDARY | 21°06'56.94"N            | 079°02'22.44"E            | 311.50                                    |

B. Highest Site Elevation of the Plot: 311.50 M Highest Site Elevation of Existing Building: 316.67 M

## Google Images

Site Elevation Certificate Issued For: BHAMTI PARSODI STREET SCHEME OF NAGPUR IMPROVEMENT TRUST, KH NO 19, 20, 21 MOUZA BHAMTI, CITY SURVEY NO 5,SHEET NO 6/139,NAGPUR-440022