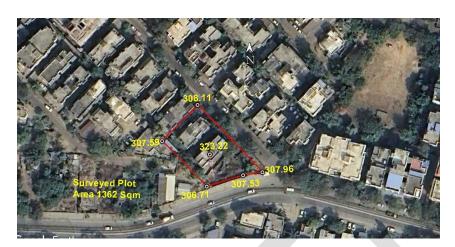

#### A. Site Coordinates:

| CORNER NO.    | Latitude<br>(DD MM SS.s) | Longitude<br>(DD MM SS.s) | Site Elevation<br>(EGM 2008)<br>in Meters |
|---------------|--------------------------|---------------------------|-------------------------------------------|
| PLOT BOUNDARY | 21°06'17.23"N            | 079°03'52.49"E            | 306.71                                    |
| PLOT BOUNDARY | 21°06'18.10"N            | 079°03'51.57"E            | 307.59                                    |
| PLOT BOUNDARY | 21°06'18.79"N            | 079°03'52.30"E            | 308.11                                    |
| PLOT BOUNDARY | 21°06'17.51"N            | 079°03'53.64"E            | 307.96                                    |
| PLOT BOUNDARY | 21°06'17.45"N            | 079°03'53.25"E            | 307.53                                    |

B. Highest Site Elevation of the Plot: 308.11 M
Highest Site Elevation of Existing Building: 323.22 M

Site/Plot No. (As per the local bodies map): Plot No. 125, 125A, 125B

Site Address: Plot No. 125, 125A, 125B, and 126B, Khasra No. 72 and 73, City Survey No. 2098/187, 2098/188, and 2098/189, Pandey Layout, Mouza Khamla, Nagpur, Maharashtra.