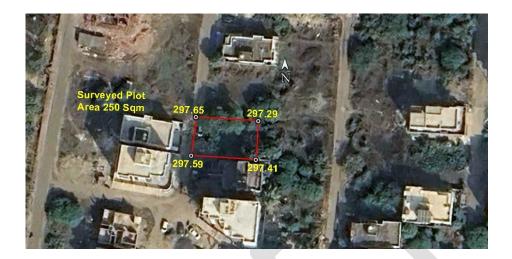

Owner/Lessee of the Plot/Site: M/s. TECHNICA (INDIA) PVT. LTD. Through Its Director Mr.Aman S. Joshi

A. Site Coordinates:

| CORNER NO.    | Latitude<br>(DD MM SS.s) | Longitude<br>(DD MM SS.s) | Site Elevation<br>(EGM 2008)<br>in Meters |
|---------------|--------------------------|---------------------------|-------------------------------------------|
| PLOT BOUNDARY | 21°04'57.20"N            | 079°04'08.93"E            | 297.41                                    |
| PLOT BOUNDARY | 21°04'57.24"N            | 079°04'08.21"E            | 297.59                                    |
| PLOT BOUNDARY | 21°04'57.64"N            | 079°04'08.26"E            | 297.65                                    |
| PLOT BOUNDARY | 21°04'57.59"N            | 079°04'08.96"E            | 297.29                                    |

B. Highest Site Elevation of the Plot: 297.65 M

## **Google Images**

Site Elevation Certificate Issued For: Plot No.127, Shri.Navnath Co-Operative Housing Society Ltd, Kh.Nos.96/4 and 96/5, Mouza Somalwada, P.S.K.44, Corporation House No.3540/C/127, City Survey No.592, Sheet No.722/96, Tahsil and District Nagpur