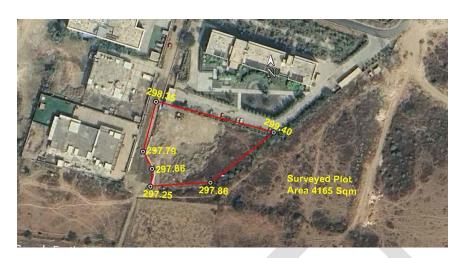

### A. Site Coordinates:

| CORNER NO.    | Latitude<br>(DD MM SS.s) | Longitude<br>(DD MM SS.s) | Site Elevation<br>(EGM 2008)<br>in Meters |
|---------------|--------------------------|---------------------------|-------------------------------------------|
| PLOT BOUNDARY | 21°02'22.49"N            | 079°02'14.71"E            | 298.35                                    |
| PLOT BOUNDARY | 21°02'21.71"N            | 079°02'17.91"E            | 299.40                                    |
| PLOT BOUNDARY | 21°02'20.43"N            | 079°02'16.18"E            | 297.86                                    |
| PLOT BOUNDARY | 21°02'20.33"N            | 079°02'14.56"E            | 297.25                                    |
| PLOT BOUNDARY | 21°02'20.78"N            | 079°02'14.60"E            | 297.86                                    |
| PLOT BOUNDARY | 21°02'21.22"N            | 079°02'14.35"E            | 297.79                                    |

B. Highest Site Elevation of the Plot: 299.40 M