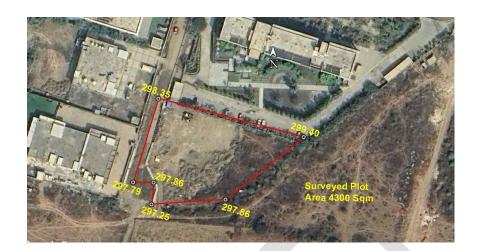

### A. Site Coordinates:

| CORNER NO.    | Latitude<br>(DD MM SS.s) | Longitude<br>(DD MM SS.s) | Site Elevation<br>(EGM 2008)<br>in Meters |
|---------------|--------------------------|---------------------------|-------------------------------------------|
| PLOT BOUNDARY | 21°02'20.33"N            | 079°02'14.56"E            | 297.25                                    |
| PLOT BOUNDARY | 21°02'20.78"N            | 079°02'14.60"E            | 297.86                                    |
| PLOT BOUNDARY | 21°02'20.79"N            | 079°02'14.15"E            | 297.79                                    |
| PLOT BOUNDARY | 21°02'22.49"N            | 079°02'14.71"E            | 298.35                                    |
| PLOT BOUNDARY | 21°02'21.71"N            | 079°02'17.91"E            | 299.40                                    |
| PLOT BOUNDARY | 21°02'20.43"N            | 079°02'16.18"E            | 297.86                                    |

B. Highest Site Elevation of the Plot: 298.35 M