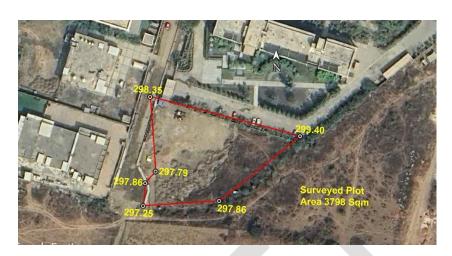

### A. Site Coordinates:

| CORNER NO.    | Latitude<br>(DD MM SS.s) | Longitude<br>(DD MM SS.s) | Site Elevation<br>(EGM 2008)<br>in Meters |
|---------------|--------------------------|---------------------------|-------------------------------------------|
| PLOT BOUNDARY | 21°02'21.02"N            | 079°02'14.82"E            | 297.79                                    |
| PLOT BOUNDARY | 21°02'22.49"N            | 079°02'14.71"E            | 298.35                                    |
| PLOT BOUNDARY | 21°02'21.71"N            | 079°02'17.91"E            | 299.40                                    |
| PLOT BOUNDARY | 21°02'20.43"N            | 079°02'16.18"E            | 297.86                                    |
| PLOT BOUNDARY | 21°02'20.33"N            | 079°02'14.56"E            | 297.25                                    |
| PLOT BOUNDARY | 21°02'20.78"N            | 079°02'14.60"E            | 297.86                                    |

B. Highest Site Elevation of the Plot: 299.40 M