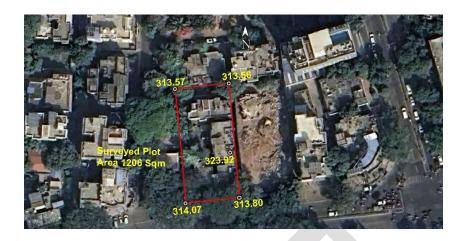

Owner/Lessee of the Plot/Site: M/s Yash Infraventures through its Partner Shri Pankaj R Nimbalkar Address: 1st floor,Rohera Business Centre,Ajni Square,Wardha Road,Nagpur

A. Site Coordinates:

| CORNER NO.    | Latitude<br>(DD MM SS.s) | Longitude<br>(DD MM SS.s) | Site Elevation<br>(EGM 2008)<br>in Meters |
|---------------|--------------------------|---------------------------|-------------------------------------------|
| PLOT BOUNDARY | 21°07'34.26"N            | 079°03'47.12"E            | 313.80                                    |
| PLOT BOUNDARY | 21°07'34.18"N            | 079°03'46.30"E            | 314.07                                    |
| PLOT BOUNDARY | 21°07'35.81"N            | 079°03'46.14"E            | 313.57                                    |
| PLOT BOUNDARY | 21°07'35.89"N            | 079°03'46.96"E            | 313.56                                    |

B. Highest Site Elevation of the Plot: 314.07 M
Highest Site Elevation of Existing Building: 323.92 M

## Google Images

Site Elevation Certificate Issued For: South Ambazari Road, Tahsil and District Nagpur, Nagpur Maharashtra