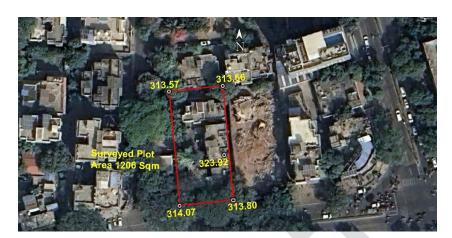

Site/Plot No. (As per the local bodies map): Plot No.2C,Khasra No.239,Mouza Lendhra, City Survey No.82/49/1305

Site Address: South Ambazari Road, Tahsil and District Nagpur, Nagpur, Nagpur Maharashtra

Owner/Lessee of the Plot/Site: M/s Yash Infraventures through its Partner Shri Pankaj R Nimbalkar Address: 1st floor,Rohera Business Centre,Ajni Square,Wardha Road,Nagpur

### A. Site Coordinates:

| CORNER NO.    | Latitude<br>(DD MM SS.s) | Longitude<br>(DD MM SS.s) | Site Elevation<br>(EGM 2008)<br>in Meters |
|---------------|--------------------------|---------------------------|-------------------------------------------|
| PLOT BOUNDARY | 21°07'34.26"N            | 079°03'47.12"E            | 313.80                                    |
| PLOT BOUNDARY | 21°07'34.18"N            | 079°03'46.30"E            | 314.07                                    |
| PLOT BOUNDARY | 21°07'35.81"N            | 079°03'46.14"E            | 313.57                                    |
| PLOT BOUNDARY | 21°07'35.89"N            | 079°03'46.96"E            | 313.56                                    |

B. Highest Site Elevation of the Plot: 314.07 M
Highest Site Elevation of Existing Building: 323.92 M