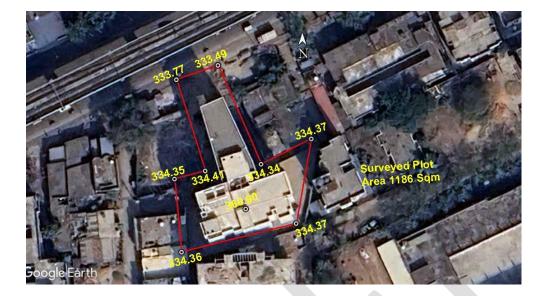

A. Site Coordinates:

| CORNER NO.    | Latitude<br>(DD MM SS.s) | Longitude<br>(DD MM SS.s) | Site Elevation<br>(EGM 2008)<br>in Meters |
|---------------|--------------------------|---------------------------|-------------------------------------------|
| PLOT BOUNDARY | 21°07'04.84"N            | 079°01'05.40"E            | 333.77                                    |
| PLOT BOUNDARY | 21°07'04.98"N            | 079°01'05.82"E            | 333.49                                    |
| PLOT BOUNDARY | 21°07'04.04"N            | 079°01'06.26"E            | 334.34                                    |
| PLOT BOUNDARY | 21°07'04.28"N            | 079°01'06.78"E            | 334.37                                    |
| PLOT BOUNDARY | 21°07'03.48"N            | 079°01'06.62"E            | 334.37                                    |
| PLOT BOUNDARY | 21°07'03.21"N            | 079°01'05.45"E            | 334.36                                    |
| PLOT BOUNDARY | 21°07'03.90"N            | 079°01'05.38"E            | 334.35                                    |
| PLOT BOUNDARY | 21°07'03.98"N            | 079°01'05.69"E            | 334.41                                    |

B. Highest Site Elevation of the Plot: 334.41 M Highest Site Elevation of Building (Lift Room): 360.90 M