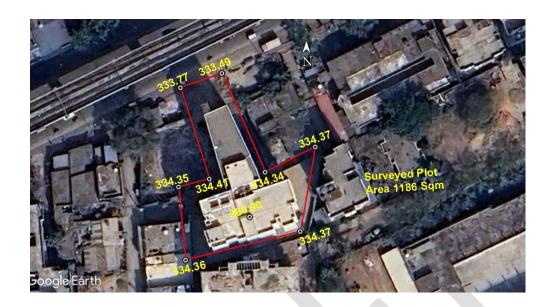

### A. Site Coordinates:

| CORNER NO.    | Latitude<br>(DD MM SS.s) | Longitude<br>(DD MM SS.s) | Site Elevation<br>(EGM 2008)<br>in Meters |
|---------------|--------------------------|---------------------------|-------------------------------------------|
| PLOT BOUNDARY | 21°07'04.84"N            | 079°01'05.40"E            | 333.77                                    |
| PLOT BOUNDARY | 21°07'04.98"N            | 079°01'05.82"E            | 333.49                                    |
| PLOT BOUNDARY | 21°07'04.04"N            | 079°01'06.26"E            | 334.34                                    |
| PLOT BOUNDARY | 21°07'04.28"N            | 079°01'06.78"E            | 334.37                                    |
| PLOT BOUNDARY | 21°07'03.48"N            | 079°01'06.62"E            | 334.37                                    |
| PLOT BOUNDARY | 21°07'03.21"N            | 079°01'05.45"E            | 334.36                                    |
| PLOT BOUNDARY | 21°07'03.90"N            | 079°01'05.38"E            | 334.35                                    |
| PLOT BOUNDARY | 21°07'03.98"N            | 079°01'05.69"E            | 334.41                                    |

B. Highest Site Elevation of the Plot: 334.41 M
Highest Site Elevation of Building (Lift Room): 360.90 M