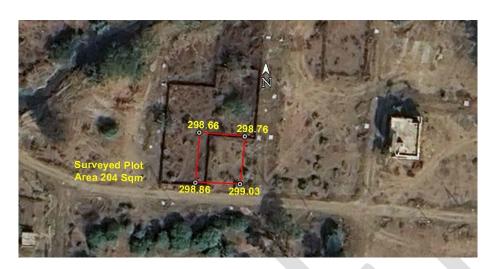

### A. Site Coordinates:

| CORNER NO.    | Latitude<br>(DD MM SS.s) | Longitude<br>(DD MM SS.s) | Site Elevation<br>(EGM 2008)<br>in Meters |
|---------------|--------------------------|---------------------------|-------------------------------------------|
| PLOT BOUNDARY | 21°03'25.09"N            | 079°03'34.83"E            | 298.86                                    |
| PLOT BOUNDARY | 21°03'25.58"N            | 079°03'34.87"E            | 298.66                                    |
| PLOT BOUNDARY | 21°03'25.54"N            | 079°03'35.36"E            | 298.76                                    |
| PLOT BOUNDARY | 21°03'25.07"N            | 079°03'35.30"E            | 299.03                                    |

B. Highest Site Elevation of the Plot: 299.03 M

## Google Images

Site Elevation Certificate Issued For: Chikhali Sahakari Gruh Nirman Sahakari Sanstha Maryadit, Nagpur, being a portion of the entire land bearing Survey/Khasra/Gut Nos. 297/1 and 304/1 of MOUZA-CHINCHBHUWAN, having an area of 17633.38 Sq. Mtrs., City Survey Nos. 499/9 and 499/10, Sheet No. 782, P. S. K. 43, Municipal Corporation House No. 1828/58+59, Ward No. 75, including all kinds of Trees, Shrubs, Passage, Village-Chinchbhuwan, Nagpur, Within the limits of Nagpur Municipal Corporation, Nagpur and Nagpur Imp