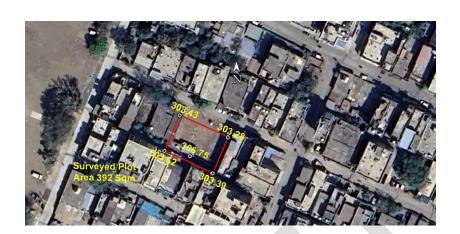

Site/Plot No. (As per the local bodies map): 107 EAST PART-108

Site Address: Parvati Nagar Layout, Mouza Babulkheda, Kh. no 54/3, CTS no 5803,

Nagpur

Owner/Lessee of the Plot/Site: Shri. Aatish Moreshwar Waghmare

### A. Site Coordinates:

| CORNER NO.    | Latitude<br>(DD MM SS.s) | Longitude<br>(DD MM SS.s) | Site Elevation<br>(EGM 2008)<br>in Meters |
|---------------|--------------------------|---------------------------|-------------------------------------------|
| PLOT BOUNDARY | 21°06'50.21"N            | 079°05'15.90"E            | 303.43                                    |
| PLOT BOUNDARY | 21°06'49.71"N            | 079°05'15.67"E            | 303.62                                    |
| PLOT BOUNDARY | 21°06'49.39"N            | 079°05'16.40"E            | 303.39                                    |
| PLOT BOUNDARY | 21°06'49.90"N            | 079°05'16.64"E            | 303.28                                    |

B. Highest Site Elevation of the Plot: 303.62 M

**Highest Site Elevation of Existing Building: 306.75 M** 