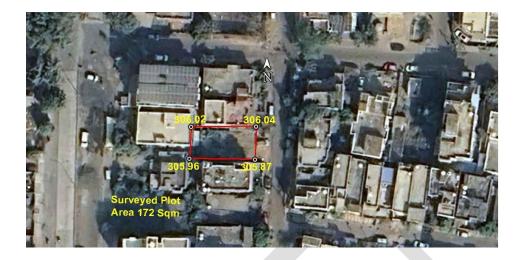

Site/Plot No. (As per the local bodies map): 31

Site Address: plot no 31, Ashok Colony, N I T's Bhamti Persodi Scheme Layout, Mouza Khamla, Kh. no. 49, 50 51, Nagpur.

Owner/Lessee of the Plot/Site: Shri. Rajesh Ramkishan Nikhare

A. Site Coordinates:

| CORNER NO.    | Latitude<br>(DD MM SS.s) | Longitude<br>(DD MM SS.s) | Site Elevation<br>(EGM 2008)<br>in Meters |
|---------------|--------------------------|---------------------------|-------------------------------------------|
| PLOT BOUNDARY | 21°06'34.79"N            | 079°03'26.43"E            | 306.04                                    |
| PLOT BOUNDARY | 21°06'34.79"N            | 079°03'25.78"E            | 306.02                                    |
| PLOT BOUNDARY | 21°06'34.50"N            | 079°03'25.76"E            | 305.96                                    |
| PLOT BOUNDARY | 21°06'34.49"N            | 079°03'26.41"E            | 305.87                                    |

### B. Highest Site Elevation of the Plot: 306.04 M