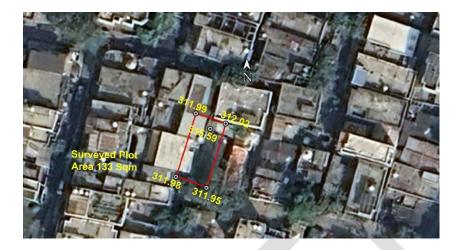

#### A. Site Coordinates:

| CORNER NO.    | Latitude<br>(DD MM SS.s) | Longitude<br>(DD MM SS.s) | Site Elevation<br>(EGM 2008)<br>in Meters |
|---------------|--------------------------|---------------------------|-------------------------------------------|
| PLOT BOUNDARY | 21°07'03.49"N            | 079°03'14.36"E            | 311.98                                    |
| PLOT BOUNDARY | 21°07'04.00"N            | 079°03'14.53"E            | 311.99                                    |
| PLOT BOUNDARY | 21°07'03.92"N            | 079°03'14.80"E            | 312.02                                    |
| PLOT BOUNDARY | 21°07'03.40"N            | 079°03'14.63"E            | 311.95                                    |

# B. Highest Site Elevation of the Plot: 312.02 M Highest Site Elevation of Existing Building: 315.59 M