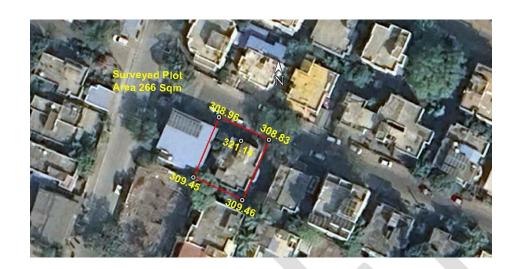

Site/Plot No. (As per the local bodies map): Plot no. 9

Site Address: Plot no. 9, Ganesh Apartment, Saraswati Co-op. Housing Society, Ltd., Nagpur, Khasra No. 78, 79 and 80/1,2,3 & 82/1 and 2, Sheet No. 277/20, City Surve No. 43/1, Corporation House No. 4182/9/4, Mouza- Bhamti, Tahsil and District Nagpur

### A. Site Coordinates:

| CORNER NO.    | Latitude<br>(DD MM SS.s) | Longitude<br>(DD MM SS.s) | Site Elevation<br>(EGM 2008)<br>in Meters |
|---------------|--------------------------|---------------------------|-------------------------------------------|
| PLOT BOUNDARY | 21°06'25.79"N            | 079°02'45.19"E            | 309.46                                    |
| PLOT BOUNDARY | 21°06'25.99"N            | 079°02'44.72"E            | 309.45                                    |
| PLOT BOUNDARY | 21°06'26.52"N            | 079°02'44.97"E            | 308.96                                    |
| PLOT BOUNDARY | 21°06'26.32"N            | 079°02'45.44"E            | 308.83                                    |

B. Highest Site Elevation of the Plot: 309.46 M
Highest Site Elevation of Existing Building: 321.14 M