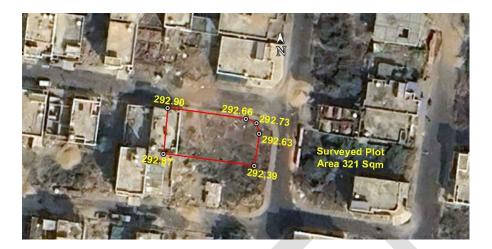

Owner/Lessee of the Plot/Site: Sau. Suchita Narendra Dhage and Shri. Narendra Gangadharrao Dhage

A. Site Coordinates:

| CORNER NO.    | Latitude<br>(DD MM SS.s) | Longitude<br>(DD MM SS.s) | Site Elevation<br>(EGM 2008)<br>in Meters |
|---------------|--------------------------|---------------------------|-------------------------------------------|
| PLOT BOUNDARY | 21°04'07.14"N            | 079°04'11.22"E            | 292.90                                    |
| PLOT BOUNDARY | 21°04'07.04"N            | 079°04'11.97"E            | 292.66                                    |
| PLOT BOUNDARY | 21°04'07.00"N            | 079°04'12.07"E            | 292.73                                    |
| PLOT BOUNDARY | 21°04'06.91"N            | 079°04'12.10"E            | 292.63                                    |
| PLOT BOUNDARY | 21°04'06.62"N            | 079°04'12.05"E            | 292.39                                    |
| PLOT BOUNDARY | 21°04'06.73"N            | 079°04'11.17"E            | 292.87                                    |

### B. Highest Site Elevation of the Plot: 292.90 M

## Google Images

Site Elevation Certificate Issued For: Plot No. 308, 309, 310, Mihan Punarvasit Gaothan, Sector- 35, Mouza – Chinchbuwan, Tahsil- Nagpur City, District – Nagpur, Maharashtra