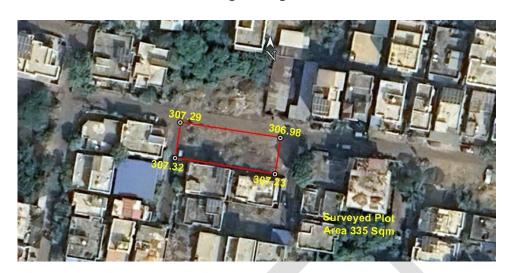

## A. Site Coordinates:

| CORNER NO.    | Latitude<br>(DD MM SS.s) | Longitude<br>(DD MM SS.s) | Site Elevation<br>(EGM 2008)<br>in Meters |
|---------------|--------------------------|---------------------------|-------------------------------------------|
| PLOT BOUNDARY | 21°06'00.71"N            | 079°02'54.13"E            | 306.98                                    |
| PLOT BOUNDARY | 21°06'00.36"N            | 079°02'54.07"E            | 307.23                                    |
| PLOT BOUNDARY | 21°06'00.52"N            | 079°02'53.02"E            | 307.32                                    |
| PLOT BOUNDARY | 21°06'00.86"N            | 079°02'53.07"E            | 307.29                                    |

B. Highest Site Elevation of the Plot: 307.32 M