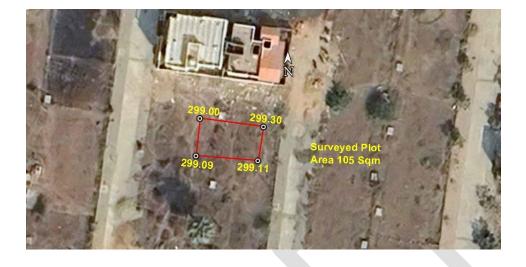

## A. Site Coordinates:

| CORNER NO.    | Latitude<br>(DD MM SS.s) | Longitude<br>(DD MM SS.s) | Site Elevation<br>(EGM 2008)<br>in Meters |
|---------------|--------------------------|---------------------------|-------------------------------------------|
| PLOT BOUNDARY | 21°03'09.54"N            | 079°04'33.05"E            | 299.11                                    |
| PLOT BOUNDARY | 21°03'09.78"N            | 079°04'33.09"E            | 299.30                                    |
| PLOT BOUNDARY | 21°03'09.84"N            | 079°04'32.61"E            | 299.00                                    |
| PLOT BOUNDARY | 21°03'09.58"N            | 079°04'32.58"E            | 299.09                                    |

## B. Highest Site Elevation of the Plot: 299.30 M

# Google Images

Site Elevation Certificate Issued For: Plot No. 74, Mahalaxmi Nagar – 21 (Sector-2), Khasra No. 30/6/K, Grampanchayat Shankarpur, Mouza - Shankarpur, Tahsil Nagpur (Rural) and District - Nagpur