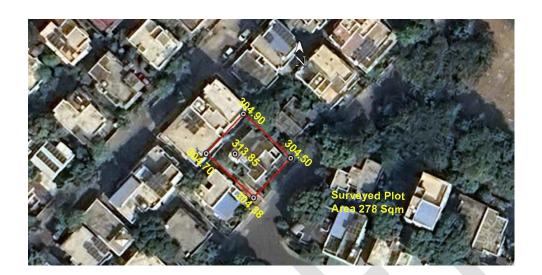

### A. Site Coordinates:

| CORNER NO.    | Latitude<br>(DD MM SS.s) | Longitude<br>(DD MM SS.s) | Site Elevation<br>(EGM 2008)<br>in Meters |
|---------------|--------------------------|---------------------------|-------------------------------------------|
| PLOT BOUNDARY | 21°06'46.70"N            | 079°04'02.46"E            | 304.38                                    |
| PLOT BOUNDARY | 21°06'47.06"N            | 079°04'02.82"E            | 304.50                                    |
| PLOT BOUNDARY | 21°06'47.46"N            | 079°04'02.36"E            | 304.90                                    |
| PLOT BOUNDARY | 21°06'47.10"N            | 079°04'01.99"E            | 304.70                                    |

B. Highest Site Elevation of the Plot: 304.90 M
Highest Site Elevation of Existing Building: 313.85 M

Site/Plot No. (As per the local bodies map): Plot no. 34

Site Address: Plot no. 34, Line No. O/I, The P.M.G's Office Staff Co-operative Housing Society Limited, Nagpur, Khasra No. 44/1, 48 and 49, City Survey no. 1552, Sheet No. 218/71, Corporation House No. 1371, Situated at P.M.G's Society Layout, Sawarkar Nagar, Khamla Road, Mouza- Ajni, Tahsil and District Nagpur