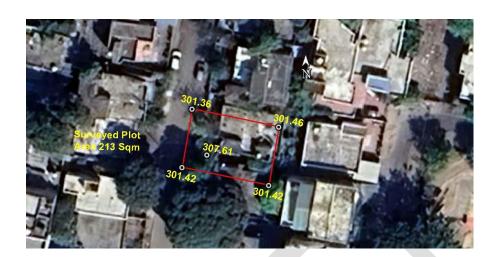

### A. Site Coordinates:

| CORNER NO.    | Latitude<br>(DD MM SS.s) | Longitude<br>(DD MM SS.s) | Site Elevation<br>(EGM 2008)<br>in Meters |
|---------------|--------------------------|---------------------------|-------------------------------------------|
| PLOT BOUNDARY | 21°06'51.41"N            | 079°05'46.47"E            | 301.36                                    |
| PLOT BOUNDARY | 21°06'51.03"N            | 079°05'46.39"E            | 301.42                                    |
| PLOT BOUNDARY | 21°06'50.91"N            | 079°05'47.00"E            | 301.42                                    |
| PLOT BOUNDARY | 21°06'51.29"N            | 079°05'47.07"E            | 301.46                                    |

B. Highest Site Elevation of the Plot: 301.46 MHighest Site Elevation of Existing Building: 307.61 M