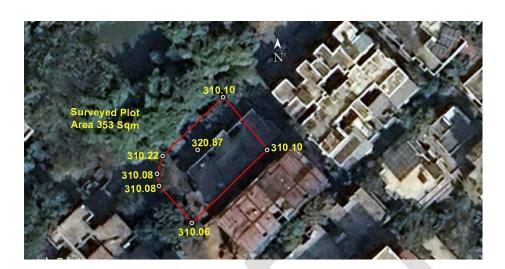

#### A. Site Coordinates:

| CORNER NO.    | Latitude<br>(DD MM SS.s) | Longitude<br>(DD MM SS.s) | Site Elevation<br>(EGM 2008)<br>in Meters |
|---------------|--------------------------|---------------------------|-------------------------------------------|
| PLOT BOUNDARY | 21°06'26.52"N            | 079°03'41.71"E            | 310.06                                    |
| PLOT BOUNDARY | 21°06'26.79"N            | 079°03'41.45"E            | 310.08                                    |
| PLOT BOUNDARY | 21°06'26.87"N            | 079°03'41.44"E            | 310.08                                    |
| PLOT BOUNDARY | 21°06'27.00"N            | 079°03'41.48"E            | 310.22                                    |
| PLOT BOUNDARY | 21°06'27.43"N            | 079°03'41.95"E            | 310.10                                    |
| PLOT BOUNDARY | 21°06'27.05"N            | 079°03'42.29"E            | 310.10                                    |

B. Highest Site Elevation of the Plot: 310.22 M
Highest Site Elevation of Existing Building: 320.87 M