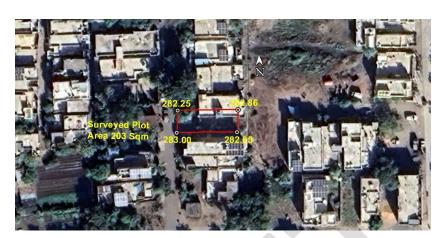

Site/Plot No. (As per the local bodies map): 5-A

Site Address: PLOT NO. 5-A, S. NO.37/2/A, MOUJE UMARI (PRA. B.) AT FATTEPUR

WADI, MOTHI UMARI, AKOLA.

Owner/Lessee of the Plot/Site: Dnyaneshwar Shankarrao Ingle

### A. Site Coordinates:

| CORNER NO.    | Latitude<br>(DD MM SS.s) | Longitude<br>(DD MM SS.s) | Site Elevation<br>(EGM 2008)<br>in Meters |
|---------------|--------------------------|---------------------------|-------------------------------------------|
| PLOT BOUNDARY | 20°42'57.06"N            | 077°01'55.60"E            | 282.25                                    |
| PLOT BOUNDARY | 20°42'56.78"N            | 077°01'55.59"E            | 283.00                                    |
| PLOT BOUNDARY | 20°42'56.79"N            | 077°01'56.40"E            | 282.65                                    |
| PLOT BOUNDARY | 20°42'57.07"N            | 077°01'56.42"E            | 282.86                                    |

B. Highest Site Elevation of the Plot: 283.00 M