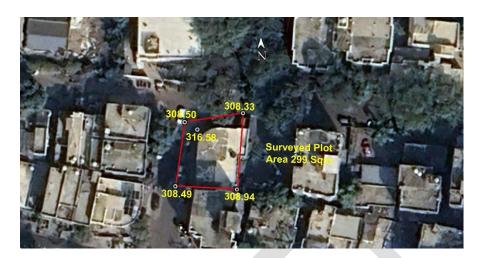

### A. Site Coordinates:

| CORNER NO.    | Latitude<br>(DD MM SS.s) | Longitude<br>(DD MM SS.s) | Site Elevation<br>(EGM 2008)<br>in Meters |
|---------------|--------------------------|---------------------------|-------------------------------------------|
| PLOT BOUNDARY | 21°08'46.80"N            | 079°03'18.29"E            | 308.94                                    |
| PLOT BOUNDARY | 21°08'46.83"N            | 079°03'17.72"E            | 308.49                                    |
| PLOT BOUNDARY | 21°08'47.38"N            | 079°03'17.81"E            | 308.50                                    |
| PLOT BOUNDARY | 21°08'47.46"N            | 079°03'18.35"E            | 308.33                                    |

B. Highest Site Elevation of the Plot: 308.94 M

**Highest Site Elevation of Existing Building: 316.58 M** 