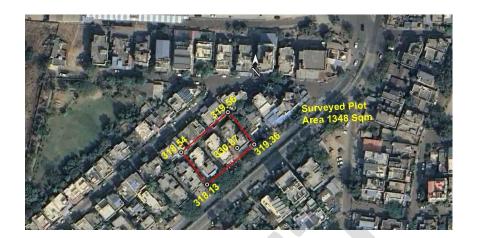

Site/Plot No. (As per the local bodies map): Plot No 4,5, 6,

Site Address: Plot No 4, 5, 6, Khasra No. 8, Mouza - Bhamti Parsodi, Nagpur

**Owner/Lessee of the Plot/Site: Triveni Apartment** 

A. Site Coordinates:

| CORNER NO.    | Latitude<br>(DD MM SS.s) | Longitude<br>(DD MM SS.s) | Site Elevation<br>(EGM 2008)<br>in Meters |
|---------------|--------------------------|---------------------------|-------------------------------------------|
| PLOT BOUNDARY | 21°07'19.46"N            | 079°02'33.16"E            | 318.13                                    |
| PLOT BOUNDARY | 21°07'20.22"N            | 079°02'32.51"E            | 318.54                                    |
| PLOT BOUNDARY | 21°07'21.16"N            | 079°02'33.69"E            | 319.56                                    |
| PLOT BOUNDARY | 21°07'20.41"N            | 079°02'34.36"E            | 319.36                                    |