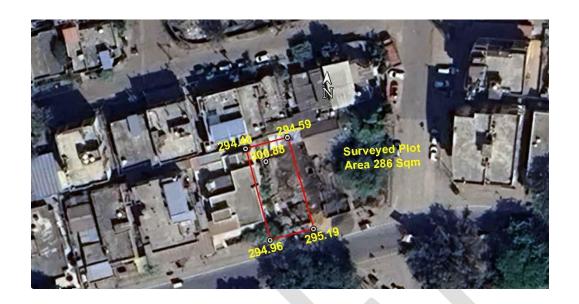

### A. Site Coordinates:

| CORNER NO.    | Latitude<br>(DD MM SS.s) | Longitude<br>(DD MM SS.s) | Site Elevation<br>(EGM 2008)<br>in Meters |
|---------------|--------------------------|---------------------------|-------------------------------------------|
| PLOT BOUNDARY | 21°10'11.57"N            | 079°06'37.91"E            | 295.19                                    |
| PLOT BOUNDARY | 21°10'11.48"N            | 079°06'37.52"E            | 294.96                                    |
| PLOT BOUNDARY | 21°10'12.25"N            | 079°06'37.29"E            | 294.40                                    |
| PLOT BOUNDARY | 21°10'12.35"N            | 079°06'37.68"E            | 294.59                                    |

B. Highest Site Elevation of the Plot: 295.19 MHighest Site Elevation of Building (Rod): 300.88 M