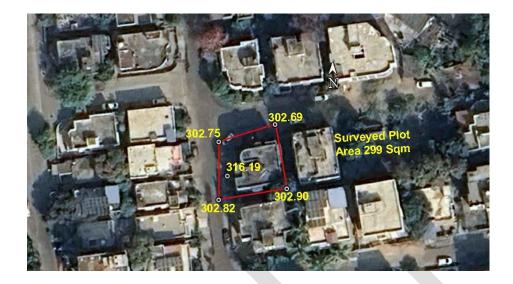

Owner/Lessee of the Plot/Site: Adv. Hitesh Pravin Parse and Shri. Abhilekh Nitin Vaidya

A. Site Coordinates:

| CORNER NO.    | Latitude<br>(DD MM SS.s) | Longitude<br>(DD MM SS.s) | Site Elevation<br>(EGM 2008)<br>in Meters |
|---------------|--------------------------|---------------------------|-------------------------------------------|
| PLOT BOUNDARY | 21°06'08.95"N            | 079°03'19.24"E            | 302.82                                    |
| PLOT BOUNDARY | 21°06'09.47"N            | 079°03'19.23"E            | 302.75                                    |
| PLOT BOUNDARY | 21°06'09.63"N            | 079°03'19.78"E            | 302.69                                    |
| PLOT BOUNDARY | 21°06'09.05"N            | 079°03'19.89"E            | 302.90                                    |

B. Highest Site Elevation of the Plot: 302.90 M
Highest Site Elevation of Existing Building: 316.19 M