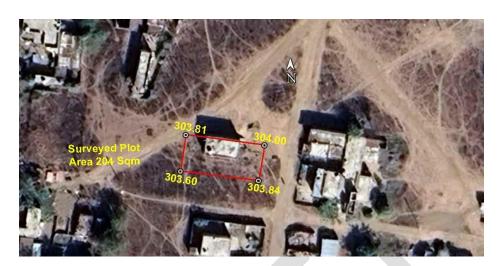

Site/Plot No. (As per the local bodies map): 9

Site Address: DHONE COLONY, SHIVAR, AKOLA.

Owner/Lessee of the Plot/Site: SHALINI RAJU ATHWALE

#### A. Site Coordinates:

| CORNER NO.    | Latitude<br>(DD MM SS.s) | Longitude<br>(DD MM SS.s) | Site Elevation<br>(EGM 2008)<br>in Meters |
|---------------|--------------------------|---------------------------|-------------------------------------------|
| PLOT BOUNDARY | 20°41'49.00"N            | 077°02'52.74"E            | 303.84                                    |
| PLOT BOUNDARY | 20°41'49.30"N            | 077°02'52.79"E            | 304.00                                    |
| PLOT BOUNDARY | 20°41'49.39"N            | 077°02'52.06"E            | 303.81                                    |
| PLOT BOUNDARY | 20°41'49.08"N            | 077°02'52.01"E            | 303.60                                    |

B. Highest Site Elevation of the Plot: 304.00 M