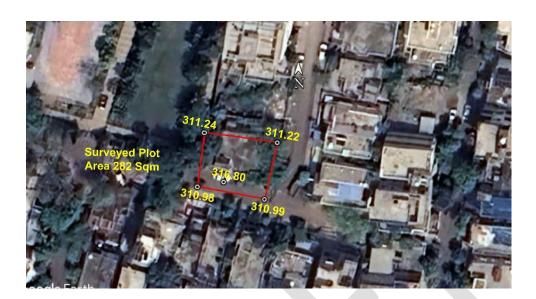

#### A. Site Coordinates:

| CORNER NO.    | Latitude<br>(DD MM SS.s) | Longitude<br>(DD MM SS.s) | Site Elevation<br>(EGM 2008)<br>in Meters |
|---------------|--------------------------|---------------------------|-------------------------------------------|
| PLOT BOUNDARY | 21°07'00.79"N            | 079°02'53.78"E            | 311.22                                    |
| PLOT BOUNDARY | 21°07'00.30"N            | 079°02'53.66"E            | 310.99                                    |
| PLOT BOUNDARY | 21°07'00.40"N            | 079°02'53.04"E            | 310.98                                    |
| PLOT BOUNDARY | 21°07'00.87"N            | 079°02'53.11"E            | 311.24                                    |

B. Highest Site Elevation of the Plot: 311.24 M
Highest Site Elevation of Existing Building: 316.80 M

## **Google Images**

Site Elevation Certificate Issued For: Plot No. G-121, Near Hanuman Mandir, Sitabai Tenant Ownership Co-op. Housing Soc. Ltd., Khasra No. 90, City Survey No. 297, Sheet No. 200/21, Corporation House No. 1952/121/G, Situated at Gayatri Nagar, Mouza - Parsodi, Tahsil and District - Nagpur