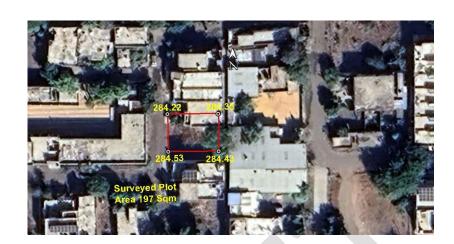

Site/Plot No. (As per the local bodies map): 26a, b

Site Address: ASOLKAR LAY OUT, MOTHI UMARI, AKOLA

Owner/Lessee of the Plot/Site: RAVINDRA ONKAR RAO SAKARKAR

#### A. Site Coordinates:

| CORNER NO.    | Latitude<br>(DD MM SS.s) | Longitude<br>(DD MM SS.s) | Site Elevation<br>(EGM 2008)<br>in Meters |
|---------------|--------------------------|---------------------------|-------------------------------------------|
| PLOT BOUNDARY | 20°42'53.06"N            | 077°01'53.86"E            | 284.53                                    |
| PLOT BOUNDARY | 20°42'53.06"N            | 077°01'54.43"E            | 284.43                                    |
| PLOT BOUNDARY | 20°42'53.45"N            | 077°01'54.43"E            | 284.35                                    |
| PLOT BOUNDARY | 20°42'53.44"N            | 077°01'53.86"E            | 284.22                                    |