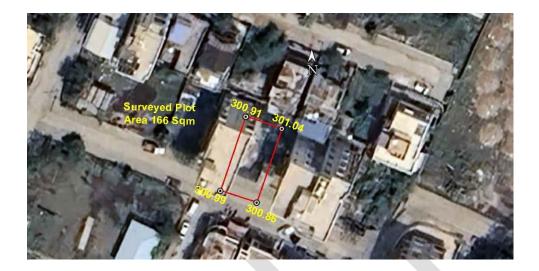

A. Site Coordinates:

| CORNER NO.    | Latitude<br>(DD MM SS.s) | Longitude<br>(DD MM SS.s) | Site Elevation<br>(EGM 2008)<br>in Meters |
|---------------|--------------------------|---------------------------|-------------------------------------------|
| PLOT BOUNDARY | 21°05'44.35"N            | 079°04'31.88"E            | 300.86                                    |
| PLOT BOUNDARY | 21°05'44.44"N            | 079°04'31.58"E            | 300.99                                    |
| PLOT BOUNDARY | 21°05'45.01"N            | 079°04'31.79"E            | 300.91                                    |
| PLOT BOUNDARY | 21°05'44.92"N            | 079°04'32.09"E            | 301.04                                    |

## B. Highest Site Elevation of the Plot: 301.04 M